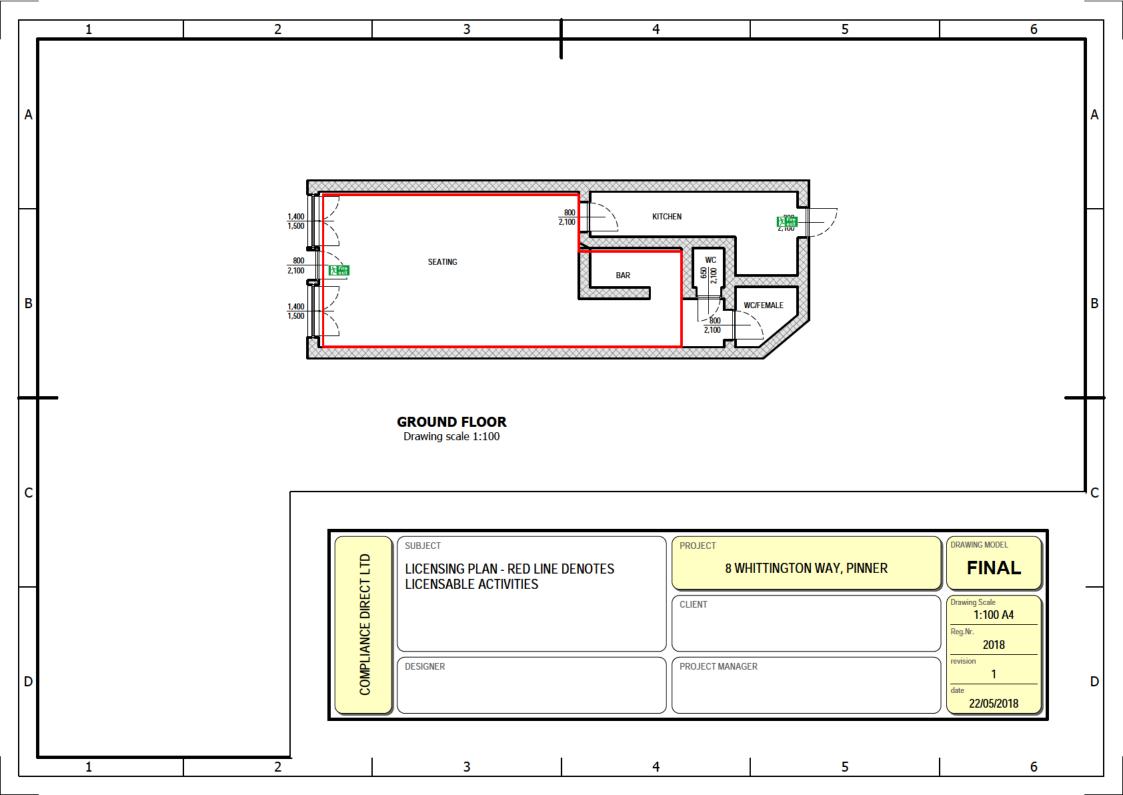

# Postal Address Of Premises

| Building number or name                     | 8               |
|---------------------------------------------|-----------------|
| Street                                      | Whittington Way |
| District                                    |                 |
| City or town                                | Pinner          |
| County or administrative area               |                 |
| Postcode                                    | HA5 5JT         |
| Country                                     | United Kingdom  |
| Further Details                             |                 |
| Telephone number                            |                 |
| Non-domestic rateable value of premises (£) | 7,900           |